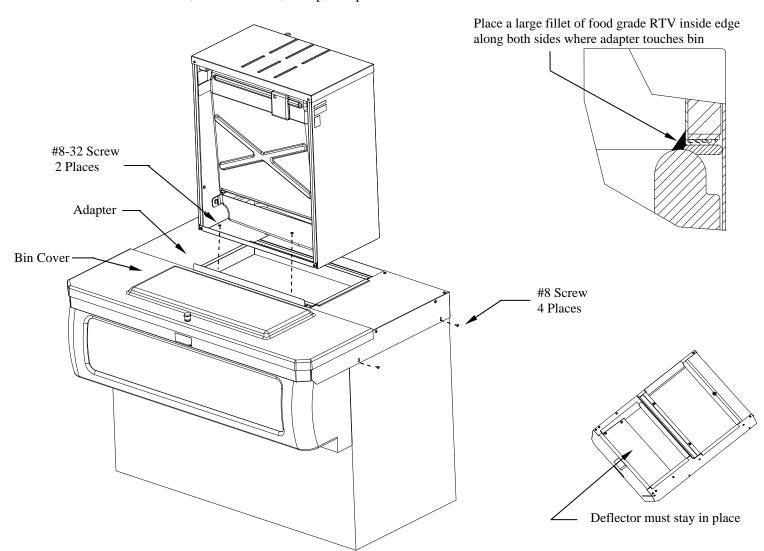

## **Installation Instructions**

- 1. Set adapter on dispenser. Position the adapter so that the front flange of the adapter will be up against the front lip of the dispenser. Adapter may have to be moved towards the back of the dispenser.
- 2. Using the slotted holes in the adapter as a template, drill four (4) 9/64" diameter holes at the bottom of the slots. NOTE: Do not drill deeper than 1/4" past the sheet metal. Use a drill stop!
- 3. Fasten adapter to dispenser using the four (4) #8 screws supplied with the adapter kit.
- 4. Set the ice machine on top of the adapter. Align holes in ice machine front angle with threaded bosses on the adapter.
- 5. Secure the ice machine to the adapter with two (2) #8-32 screws supplied with the kit.
- 6. Set the bin cover on the adapter, move backwards until the cover hits the stop, and lower the plastic cover insuring that the latch locks.
- 7. To remove the bin cover, twist the knob, lift up, and pull forward.